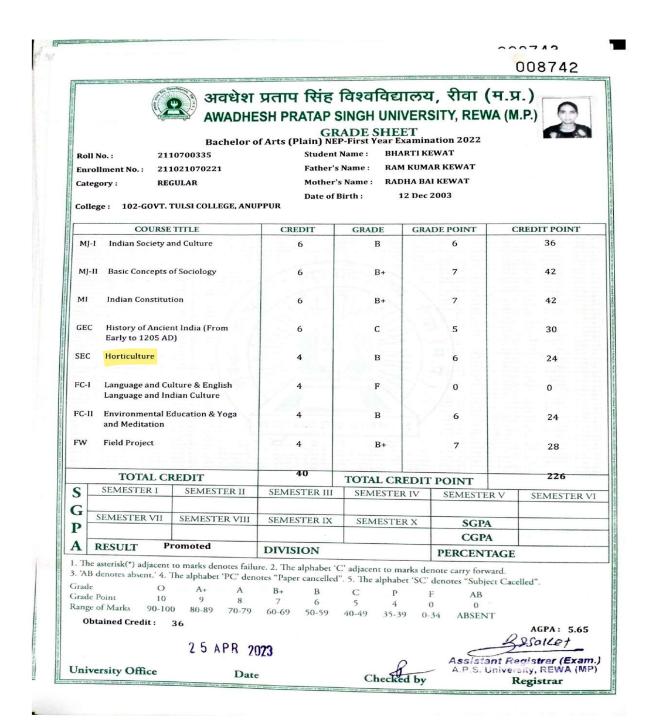

# अवधेश प्रताप सिंह विश्वविद्यालय, रीवा (म.प्र.) AWADHESH PRATAP SINGH UNIVERSITY, REWA (M.P.)

GRADE SHEET
Bachelor of Arts (Plain) NEP-First Year Examination 2022

Roll No. : 2110700412 211021070196 Enrollment No. :

Student Name : MANISH KUMAR KOL RAMPRSAD Father's Name :

Category: REGULAR Mother's Name: PARO BAI Date of Birth:

06 Jan 2001

| COURSE TITLE                                                               |                                                               |               | CREDIT       | GRADE     | GRADE POINT | CREDIT POINT  |  |  |
|----------------------------------------------------------------------------|---------------------------------------------------------------|---------------|--------------|-----------|-------------|---------------|--|--|
| MJ-I                                                                       | Idea of Bharat                                                |               | 6            | С         | 5           | 30            |  |  |
| MJ-II                                                                      | History of Ancient India (From<br>Early to 1205 AD)           |               | 6            | Р         | 4           | 24            |  |  |
| МІ                                                                         | Indian Constitution                                           |               | 6            | С         | 5           | 30            |  |  |
| GEC                                                                        | Basic Concepts of Sociology                                   |               | 6            | F         | 0           | 0             |  |  |
| SEC                                                                        | Horticulture                                                  |               | 4            | С         | 5           | 20            |  |  |
| FC-I                                                                       | Language and Culture & English<br>Language and Indian Culture |               | 4            | С         | 5           | 20            |  |  |
| FC-II Environmental Education & Yoga<br>and Meditation<br>FW Field Project |                                                               | 4             | В            | 6         | 24          |               |  |  |
|                                                                            |                                                               | 4             | B+           | 7         | 28          |               |  |  |
| TOTAL CREDIT                                                               |                                                               |               | 40           | TOTAL CRI | EDIT POINT  | INT 176       |  |  |
| S                                                                          | SEMESTER I                                                    | SEMESTER II   | SEMESTER III | SEMESTER  | SEMESTER    | V SEMESTER VI |  |  |
| G -                                                                        | SEMESTER VII                                                  | SEMESTER VIII | SEMESTER IX  | SEMESTER  | RX SGPA     |               |  |  |
| P                                                                          |                                                               |               |              |           | CGPA        |               |  |  |
| 4 1                                                                        | RESULT P                                                      | romoted       | DIVISION     |           | PERCENTA    | PERCENTAGE    |  |  |

1. The asterisk(\*) adjacent to marks denotes failure. 2. The alphabet 'C' adjacent to marks denote carry forward.

3. 'AB denotes absent.' 4. The alphabet 'PC' denotes "Paper cancelled". 5. The alphabet 'SC' denotes "Subject Cacelled".

В C P F 0 A B+ AB 0 Grade Point 10 6 5 Range of Marks 90-100 80-89 70-79 60-69 50-59 40-49 35-39 0-34 ABSENT

Obtained Credit:

AGPA: 4.40

Sallet

25 APR 2023

**University Office** Date

Govt. Tulsi College Anuppur ▼ Distt. Anuppur (M.P.)