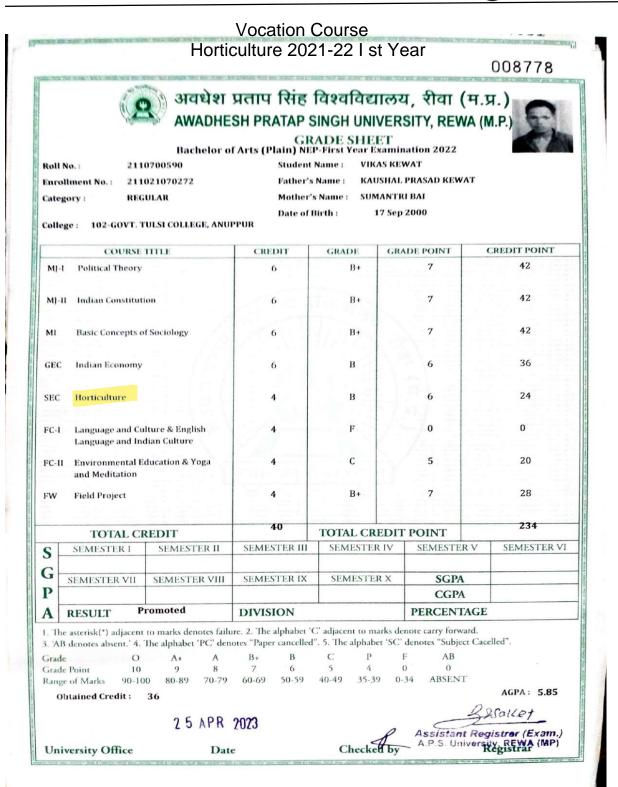

## **Vocation Course** Horticulture 2021-22 I st Year

008750

College: 102-GOVT. TULSI COLLEGE, ANUPPUR

# अवधेश प्रताप सिंह विश्वविद्यालय, रीवा (म.प्र.) AWADHESH PRATAP SINGH UNIVERSITY, REWA (M.P.)

GRADE SHEET
Bachelor of Arts (Plain) NEP-First Year Examination 2022

Roll No. : 2110700412 211021070196 Enrollment No. :

Student Name : MANISH KUMAR KOL RAMPRSAD Father's Name :

Category: REGULAR Mother's Name: PARO BAI Date of Birth:

06 Jan 2001

| COURSE TITLE                                                               |                                                               |               | CREDIT       | GRADE     | GRADE POINT | CREDIT POINT  |  |  |
|----------------------------------------------------------------------------|---------------------------------------------------------------|---------------|--------------|-----------|-------------|---------------|--|--|
| MJ-I                                                                       | Idea of Bharat                                                |               | 6            | С         | 5           | 30            |  |  |
| MJ-II                                                                      | History of Ancient India (From<br>Early to 1205 AD)           |               | 6            | Р         | 4           | 24            |  |  |
| МІ                                                                         | Indian Constitution                                           |               | 6            | С         | 5           | 30            |  |  |
| GEC                                                                        | Basic Concepts of Sociology                                   |               | 6            | F         | 0           | 0             |  |  |
| SEC                                                                        | Horticulture                                                  |               | 4            | С         | 5           | 20            |  |  |
| FC-I                                                                       | Language and Culture & English<br>Language and Indian Culture |               | 4            | С         | 5           | 20            |  |  |
| FC-II Environmental Education & Yoga<br>and Meditation<br>FW Field Project |                                                               | 4             | В            | 6         | 24          |               |  |  |
|                                                                            |                                                               | 4             | B+           | 7         | 28          |               |  |  |
| TOTAL CREDIT                                                               |                                                               |               | 40           | TOTAL CRI | EDIT POINT  | INT 176       |  |  |
| S                                                                          | SEMESTER I                                                    | SEMESTER II   | SEMESTER III | SEMESTER  | SEMESTER    | V SEMESTER VI |  |  |
| G -                                                                        | SEMESTER VII                                                  | SEMESTER VIII | SEMESTER IX  | SEMESTER  | RX SGPA     |               |  |  |
| P                                                                          |                                                               |               |              |           | CGPA        |               |  |  |
| 4 1                                                                        | RESULT P                                                      | romoted       | DIVISION     |           | PERCENTA    | PERCENTAGE    |  |  |

1. The asterisk(\*) adjacent to marks denotes failure. 2. The alphabet 'C' adjacent to marks denote carry forward.

3. 'AB denotes absent.' 4. The alphabet 'PC' denotes "Paper cancelled". 5. The alphabet 'SC' denotes "Subject Cacelled".

В C P F 0 A B+ AB 0 Grade Point 10 6 5 Range of Marks 90-100 80-89 70-79 60-69 50-59 40-49 35-39 0-34 ABSENT

Obtained Credit:

AGPA: 4.40

Sallet

25 APR 2023

**University Office** Date

Govt. Tulsi College Anuppur ▼ Distt. Anuppur (M.P.)